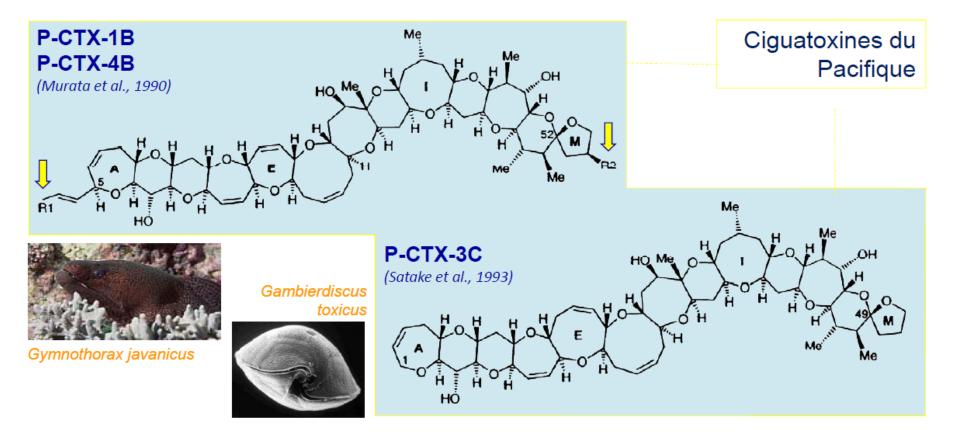

#### Les ciguatoxines: Une famille d'une vingtaine de polyéthers cycliques

Type I: 60 atomes de carbone

| Toxins, [M+H] + | Origin R1                 |                           | R4 |
|-----------------|---------------------------|---------------------------|----|
| P-CTX-1B, 1111  | moray-eel                 | -CH=CH-CHOH-CH2OH         | OH |
| P-CTX-2A2, 1095 | moray-eel                 | -CH=CH-CHOH-CH2OH         | н  |
| P-CTX-2B2, 1095 | moray-eel                 | -CH=CH-CHOH-CH2OH         | Н  |
| P-CTX-4A, 1061  | parrot fish<br>G. toxicus | -CH-CH-CH-CH2             | н  |
| P-CTX-4B, 1061  | G. toxicus                | -CH=CH-CH=CH <sub>2</sub> | н  |

liposolublesthermostables

| Toxins, [M+H] + | Origin                                 | R <sub>1</sub> | R <sub>2</sub> | R3 | R4 |
|-----------------|----------------------------------------|----------------|----------------|----|----|
| P-CTX-2A1, 1057 | moray-eel<br>parrot fish               | н              | он             | ОН | н  |
| P-CTX-3B, 1023  | parrot fish                            | Н              | н              | н  | н  |
| P-CTX-3C, 1023  | moray-cel<br>parrot fish<br>G. toxicus | н              | н              | н  | н  |