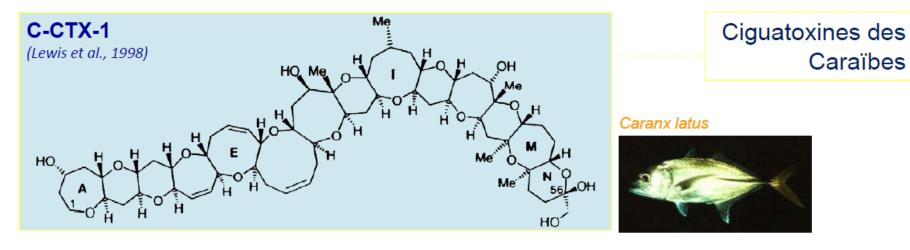

#### Les ciguatoxines: Une famille d'une vingtaine de polyéthers cycliques

Type I: 60 atomes de carbone

| Toxins, [M+H] + | Origin R1                 |                           | R4 |
|-----------------|---------------------------|---------------------------|----|
| P-CTX-1B, 1111  | moray-eel                 | -CH=CH-CHOH-CH2OH         | OH |
| P-CTX-2A2, 1095 | moray-eel                 | -CH=CH-CHOH-CH2OH         | н  |
| P-CTX-2B2, 1095 | moray-eel                 | -CH=CH-CHOH-CH2OH         | Н  |
| P-CTX-4A, 1061  | parrot fish<br>G. toxicus | -CH-CH-CH-CH2             | н  |
| P-CTX-4B, 1061  | G. toxicus                | -CH=CH-CH=CH <sub>2</sub> | н  |

liposolublesthermostables

| Toxins, [M+H] + | Origin                                 | R <sub>1</sub> | R <sub>2</sub> | R3 | R4 |
|-----------------|----------------------------------------|----------------|----------------|----|----|
| P-CTX-2A1, 1057 | moray-eel<br>parrot fish               | н              | он             | ОН | н  |
| P-CTX-3B, 1023  | parrot fish                            | Н              | н              | н  | н  |
| P-CTX-3C, 1023  | moray-cel<br>parrot fish<br>G. toxicus | н              | н              | н  | н  |