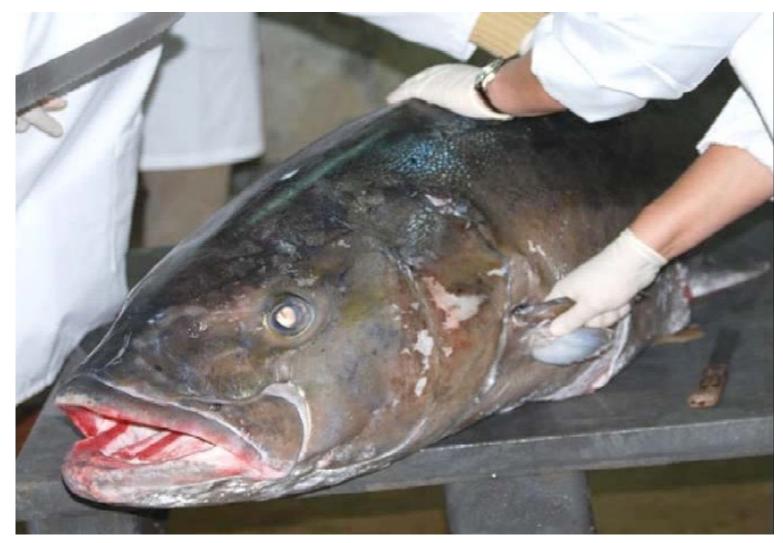

#### Seriola fasciata Seriola dumerili

July 2008: Severe intoxication in Madeira reported by Portuguese authorities (11 fisherman)

Chromatograms, using selected ion recording (SIR) UPLC mode of A fish sample of *Seriola dumerili*,