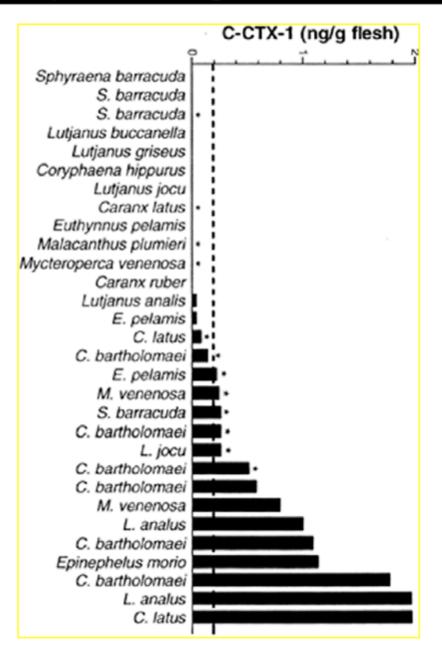

oxicus | -CH-CH-CH-CH2             | н  |
| P-CTX-4B, 1061  | G. toxicus                | -CH=CH-CH=CH <sub>2</sub> | н  |

liposolublesthermostables



| Toxins, [M+H] + | Origin                                 | R <sub>1</sub> | R <sub>2</sub> | R3 | R4 |
|-----------------|----------------------------------------|----------------|----------------|----|----|
| P-CTX-2A1, 1057 | moray-eel<br>parrot fish               | н              | он             | ОН | н  |
| P-CTX-3B, 1023  | parrot fish                            | Н              | н              | н  | н  |
| P-CTX-3C, 1023  | moray-cel<br>parrot fish<br>G. toxicus | н              | н              | н  | н  |

Type II: 57 atomes de carbone

1

†





#### La quantité de ciguatoxines varie selon l'espèce pisciaire considérée ...







# Problems and gaps

- Poor quality and lack of representativeness of data
  - eg. notification of fish poisoning cases depends on many factors, including initial presentation to health services, recognition and recording from local to national and regional levels)
- Consequently the true burden (health, productivity, economic, social) is not well known

# What works well?

- Local knowledge is thought to be effective in indentifying toxic species, seasons and locations (but note empirical study suggesting this is not always true)
- Communicable disease surveillance systems are effective in some countries

# Priorities for research

- Analyse relationships between physical environment, marine ecosystem parameters, fish toxicity, and health impacts (based on improved surveillance)
- D