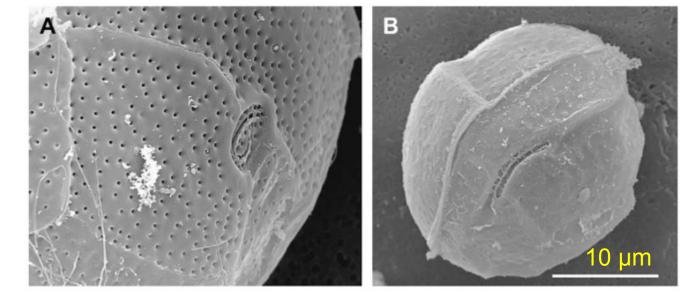

Selected ion recording (SIR) chromatogram from a *Seriola dumerili* on the UPLC

Scanning electron micrographs of Gambierdiscus australes and Ostreospsis sp. respectively, from Rarotonga, Cook Islands.

AF200668 Alexandrium tamarense