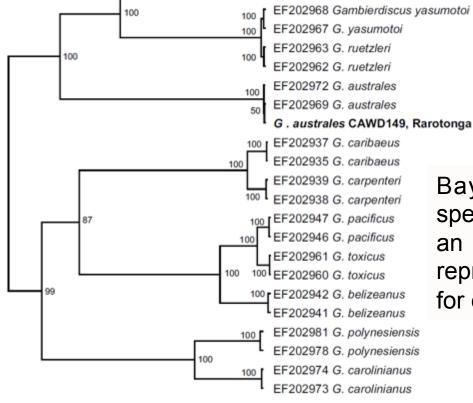

Bayesian analysis of Gambierdiscus species with Alexandrium tamarense as an outgroup. Numbers at branch points represent Bayesian posterior probabilities for each cluster. Le principal agent étiologique de la ciguatéra: Le dinoflagellé *Gambierdiscus toxicus* 