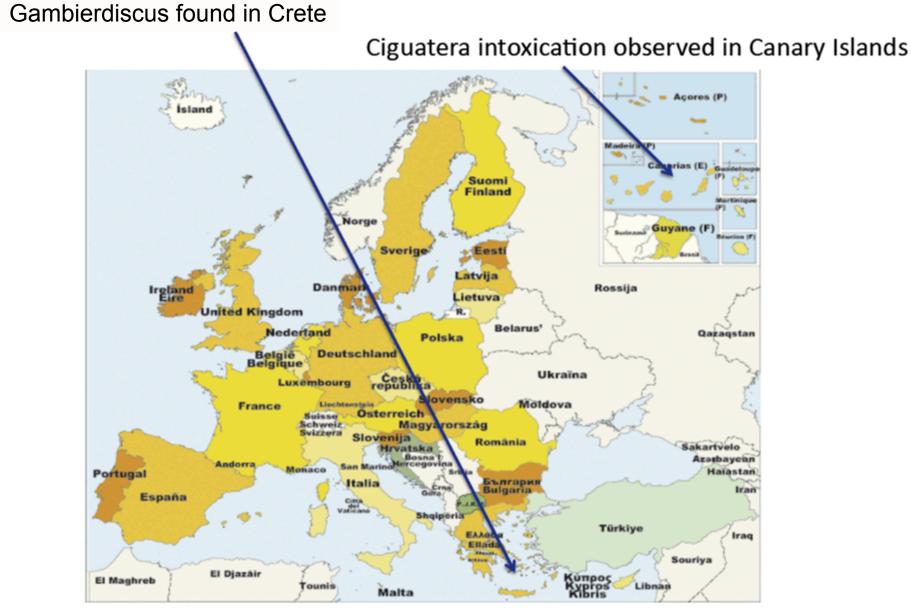

#### Seriola fasciata Seriola dumerili

July 2008: Severe intoxication in Madeira reported by Portuguese authorities (11 fisherman)

Chromatograms, using selected ion recording (SIR) UPLC mode of A fish sample of *Seriola dumerili*,

Selected ion recording (SIR) chromatogram from a *Seriola dumerili* on the UPLC

Scanning electron micrographs of Gambierdiscus australes and Ostreospsis sp. respectively, from Rarotonga, Cook Islands.

AF200668 Alexandrium tamarense