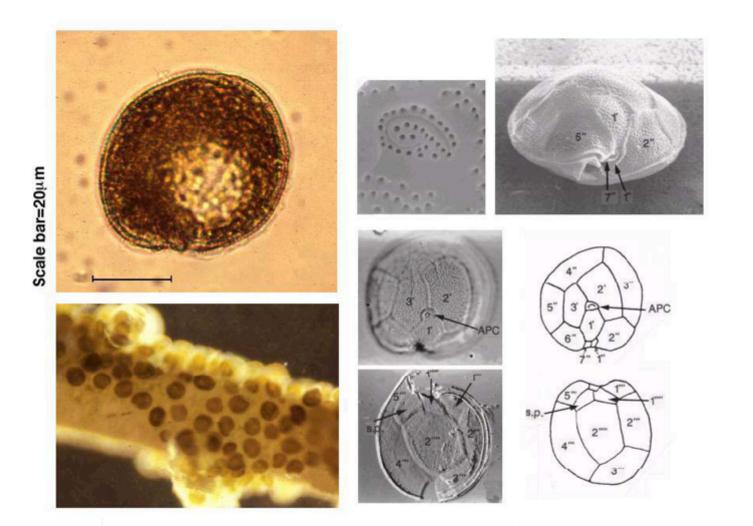

Selected ion recording (SIR) chromatogram from a *Seriola dumerili* on the UPLC

Scanning electron micrographs of Gambierdiscus australes and Ostreospsis sp. respectively, from Rarotonga, Cook Islands.

AF200668 Alexandrium tamarense

Bayesian analysis of Gambierdiscus species with Alexandrium tamarense as an outgroup. Numbers at branch points represent Bayesian posterior probabilities for each cluster. Le principal agent étiologique de la ciguatéra: Le dinoflagellé *Gambierdiscus toxicus* 