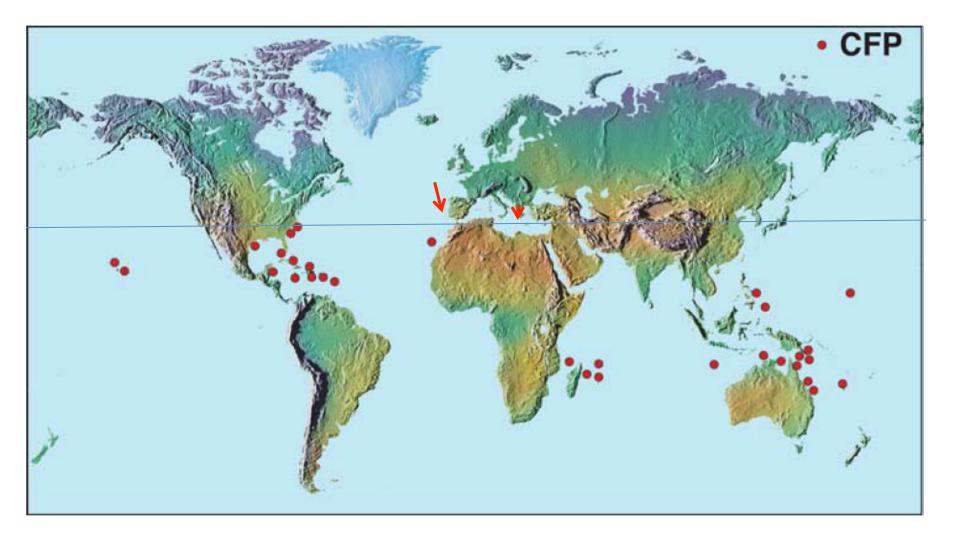

#### Seriola fasciata Seriola dumerili

July 2008: Severe intoxication in Madeira reported by Portuguese authorities (11 fisherman)

Chromatograms, using selected ion recording (SIR) UPLC mode of A fish sample of *Seriola dumerili*,

Selected ion recording (SIR) chromatogram from a *Seriola dumerili* on the UPLC

Scanning electron micrographs of Gambierdiscus australes and Ostreospsis sp. respectively, from Rarotonga, Cook Islands.

AF200668 Alexandrium tamarense