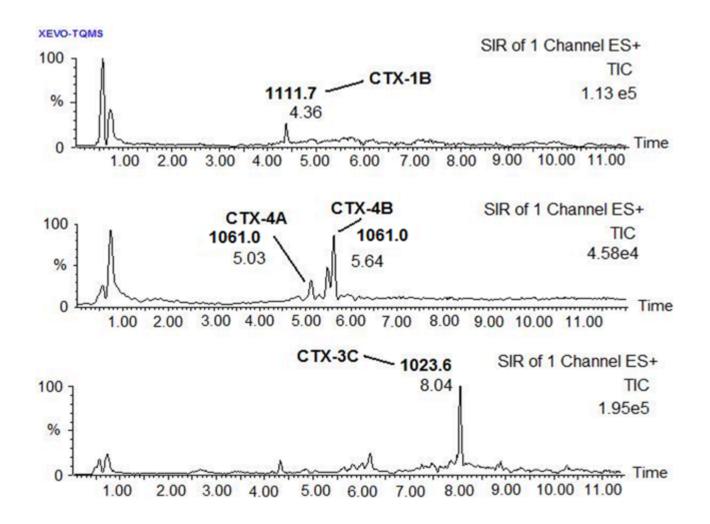

#### Seriola fasciata Seriola dumerili

July 2008: Severe intoxication in Madeira reported by Portuguese authorities (11 fisherman)

Chromatograms, using selected ion recording (SIR) UPLC mode of A fish sample of *Seriola dumerili*,

Selected ion recording (SIR) chromatogram from a *Seriola dumerili* on the UPLC

Scanning electron micrographs of Gambierdiscus australes and Ostreospsis sp. respectively, from Rarotonga, Cook Islands.

AF200668 Alexandrium tamarense