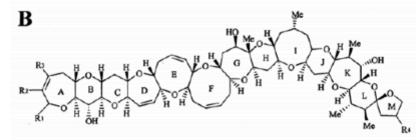

#### Les ciguatoxines: Une famille d'une vingtaine de polyéthers cycliques

Type I: 60 atomes de carbone

| Toxins, [M+H] + | Origin R1                 |                           | R4 |
|-----------------|---------------------------|---------------------------|----|
| P-CTX-1B, 1111  | moray-eel                 | -CH=CH-CHOH-CH2OH         | OH |
| P-CTX-2A2, 1095 | moray-eel                 | -CH=CH-CHOH-CH2OH         | н  |
| P-CTX-2B2, 1095 | moray-eel                 | -CH=CH-CHOH-CH2OH         | Н  |
| P-CTX-4A, 1061  | parrot fish<br>G. toxicus | -CH-CH-CH-CH2             | н  |
| P-CTX-4B, 1061  | G. toxicus                | -CH=CH-CH=CH <sub>2</sub> | н  |

liposolublesthermostables

| Toxins, [M+H] + | Origin                                 | R <sub>1</sub> | R <sub>2</sub> | R3 | R4 |
|-----------------|----------------------------------------|----------------|----------------|----|----|
| P-CTX-2A1, 1057 | moray-eel<br>parrot fish               | н              | он             | ОН | н  |
| P-CTX-3B, 1023  | parrot fish                            | Н              | н              | н  | н  |
| P-CTX-3C, 1023  | moray-cel<br>parrot fish<br>G. toxicus | н              | н              | н  | н  |

Type II: 57 atomes de carbone

1

†