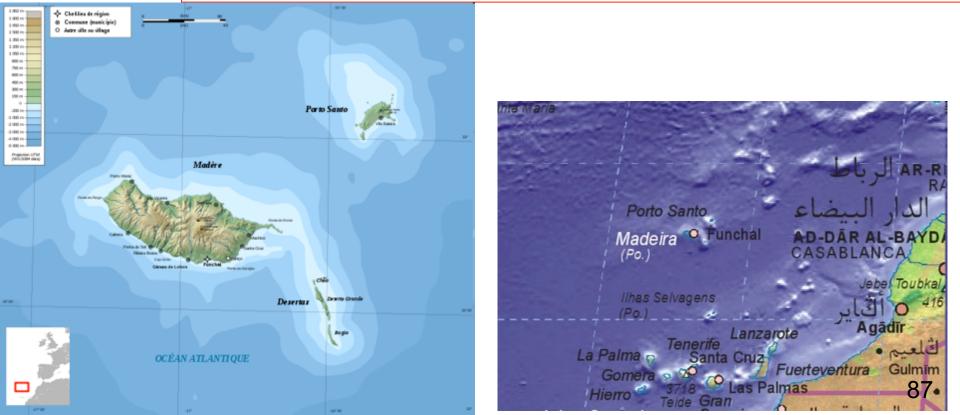

#### Seriola fasciata Seriola dumerili

July 2008: Severe intoxication in Madeira reported by Portuguese authorities (11 fisherman)

Chromatograms, using selected ion recording (SIR) UPLC mode of A fish sample of *Seriola dumerili*,

Selected ion recording (SIR) chromatogram from a *Seriola dumerili* on the UPLC

Scanning electron micrographs of Gambierdiscus australes and Ostreospsis sp. respectively, from Rarotonga, Cook Islands.

AF200668 Alexandrium tamarense