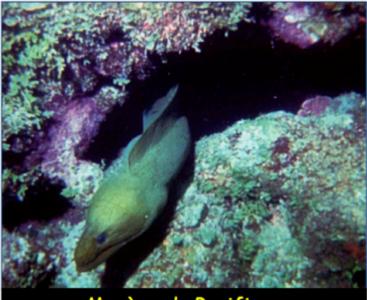

### ... ainsi que le type de ciguatoxines pour un poisson donné

Murène du Pacifique

| (% par poids de chair) |      |      |  |  |
|------------------------|------|------|--|--|
| P-CTX-1B               | 33 % |      |  |  |
| P-CTX-2A               | 16 % |      |  |  |
| P-CTX-2B1              |      | 13 % |  |  |
| P-CTX-2B2              |      | 9 %  |  |  |
| P-CTX-3C               | 10 % |      |  |  |
| ND                     |      | 19 % |  |  |