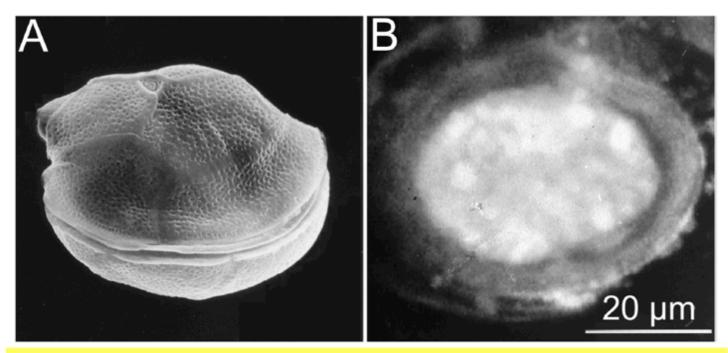

Selected ion recording (SIR) chromatogram from a *Seriola dumerili* on the UPLC

Scanning electron micrographs of Gambierdiscus australes and Ostreospsis sp. respectively, from Rarotonga, Cook Islands.

AF200668 Alexandrium tamarense

Bayesian analysis of Gambierdiscus species with Alexandrium tamarense as an outgroup. Numbers at branch points represent Bayesian posterior probabilities for each cluster. Le principal agent étiologique de la ciguatéra: Le dinoflagellé *Gambierdiscus toxicus* 