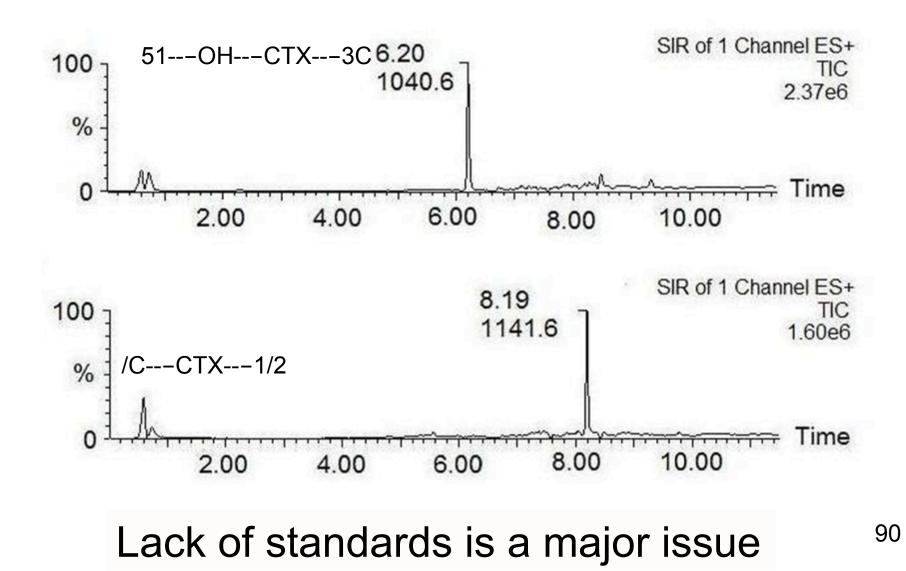

Selected ion recording (SIR) chromatogram from a *Seriola dumerili* on the UPLC

Scanning electron micrographs of Gambierdiscus australes and Ostreospsis sp. respectively, from Rarotonga, Cook Islands.

AF200668 Alexandrium tamarense